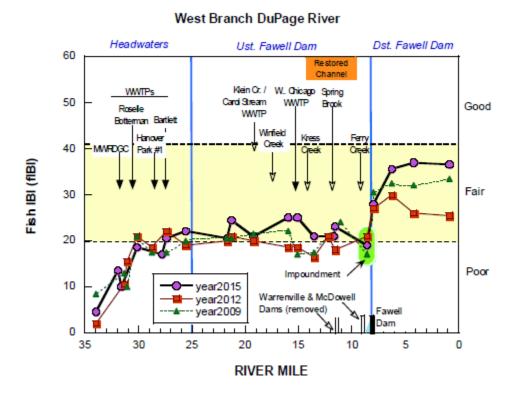

. The DRSCW in cooperation with DuPage County and Forest Preserve District of DuPage County plans to modify the Fawell Dam to allow for fish passage. This project is expected to be completed by 2018.

**Figure 1.** Fish IBI scores in the East Branch DuPage River, 2014, 2011-12 and 2007 in relation to municipal POTW dischargers. Bars along the x-axis depict mainstem dams or weirs (only black bars impede fish passage). The shaded area demarcates the "fair" narrative range.



#### DUPAGE COUNTY NPDES PERMIT # ILR400502

**Figure 2.** Fish IBI scores in the West Branch DuPage River, 2015, 2011-12 and 2007 in relation to municipal POTW dischargers. Bars along the x-axis depict mainstem dams or weirs (only black bars impede fish passage). The shaded area demarcates the "fair" narrative range.



### Salt Creek

With the exception of the site located at River Mile 0.5, fish assemblages sampled in Salt Creek were in poor to fair condition throughout the mainstem (Figure 3). In 2013, the site near the mouth of Salt Creek (river mile 0.5) was rated "good". The increase in fish iBi is attributed to the removal of the Hoffman Dam on the main stem of the Des Plaines River in June 2012.

It should be noted that the Fullersburg Woods Dam (dam E on Figure 4) is a barrier to several fish species, notably johnny darters and hornyhead chubs, two species that should be found throughout most of the mainstem. The DRSCW in cooperation with DuPage County and Forest Preserve District of DuPage County plans to modify the Fullersburg Woods Dam to allow for fish passage. This project is expected to b