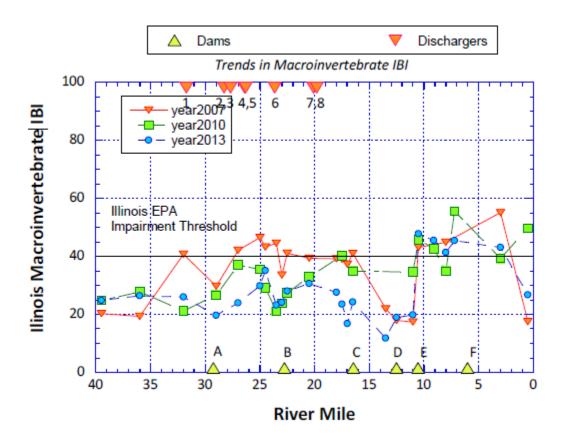

dinal pattern was evident.

#### DUPAGE COUNTY NPDES PERMIT # ILR400502

In the 2016, the Oak Meadows Dam (dam B on Figure 4) was removed in a project sponsored by the Forest Preserve District of DuPage County, DuPage County Stormwater Management, and the DRSCW. Macroinvertebrate sampling to document the effects of this dam removal is scheduled for 2017.

Macroinvertebrate data from the 2016 Salt Creek bioassessment was not available at the time of the 2016-2017 MS4 Annual Report and will be included in the 2017-2018 MS4 Annual Report due on June 1, 2018.

**Figure 6.** Macroinvertebrate IBI scores in Salt Creek, 2013, 2010, and 2007 in relation to municipal POTW dischargers. Triangles along the x-axis depict mainstem dams or weirs. The back line demarcates the IEPA impairment threshold.



# **HABITAT**Methodology

Physical habitat was evaluated using the Qualitative Habitat Evaluation Index (QHEI) developed by the Ohio EPA for streams and rivers in Ohio (Rankin 1989, 1995; Ohio EPA 2006b) and as modified by MBI for specific attributes. Attributes of habitat are scored based on the overall

#### DUPAGE COUNTY NPDES PERMIT # ILR400502

importance of each to the maintenance of viable, diverse, and functional aquatic faunas. The type(s) and quality of substrates, amount and quality of instream cover, channel morphology, extent and quality of riparian vegetation, pool, run, and riffle development and quality, and gradient used to determine the QHEI score which generally ranges from 20 to less than 100. QHEI scores and physical habitat attribute were recorded in conjunction wit