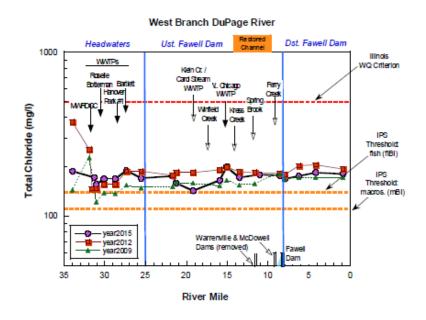

ark, and purple line represents the US Ecoregion 54 Benchmark.





**Figure 16.** Concentrations total phosphorus (top panel) and chloride (lower panel) from W. Branch DuPage River samples in 2008, 2012 and 2015 in relation to municipal WWTP discharges. Bars along the x-axis depict mainstem dams or weirs (black bars are dams that impede fish passage). For phosphorus, orange dashed lines represent target concentrations for ecoregion 54 (0.07 mg/l) and the Illinois EPA non-standard based criterion (0.61 mg/l). The 1.0 mg/l dashed red line is the suggested effluent limit. For chloride, red dashed line represents the Illinois Water Quality Criterion (500 mg/L) and orange dashed lines represent the IPS threshold for fish and macroinvertebrates. IPS is a tool developed by the DRSCW and MBI.





**Figure 17.** Concentrations of total suspended solids (top panel) and TKN (lower panel) from Salt Creek samples in 2007, 2010 and 2013 in relation to municipal WWTP discharges. Yellow triangles along the x-axis depict mainstem dams or weirs. Orange dashed lines shows the upper limits of concentrations typical for relatively unpolluted waters for TSS (McNeeley et al. 1979). Blue dashed line in TSS plot is the Ohio reference threshold for headwater (HW) and wadeable (WD) streams. For TKN, orange dashed line represents the IPS threshold (1.0 mg/l). IPS is a tool developed by the DRSCW and MBI.





**Figure 18.** Concentrations of ammonia-N (top panel) and total nitrate (lower panel) from Salt Creek samples in 2007, 2010 and 2013 in relation to municipal WWTP discharges. Yellow triangles