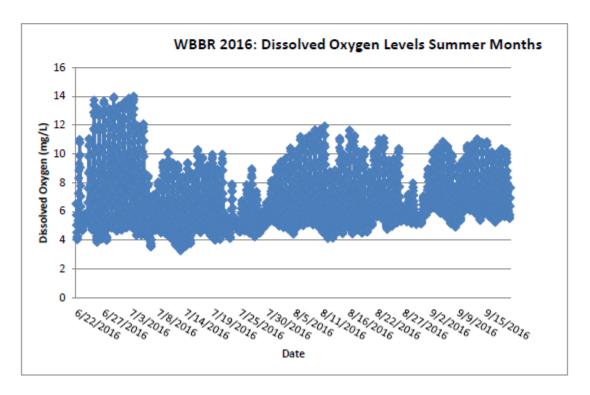

86 | -87.95073  | Butterfield Road                                        |
| SCFW    | Salt Creek       | 11.1       | 41.825493 | -87.93158  | Fullersburg Woods upstream of Dam                       |
| SCYR    | Salt Creek       | 10.6       | 41.820552 | -87.92658  | York Road                                               |

# Results

Results of the continuous DO monitoring conducted in the summer of 2016 is included in Figures 20-24.

**Figure 20**. Dissolved Oxygen plots for East Branch DuPage River sites EBAR (top panel) and EBCB (lower panel).





**Figure 21**. Dissolved Oxygen plots for East Branch DuPage River sites EBHL (top panel) and EBHR (lower panel).





**Figure 22.** Dissolved Oxygen plots for West Branch DuPage River sites WBAD (top panel) and WBBR (lower panel).





**Figure 23.** Dissolved Oxygen plots for West Branch DuPage River sites WBWD (top panel) and WBMG (lower panel).





Figure 24. Dissolved Oxygen plots for Salt Creek sites SCBR (top panel) and SCFW (lower panel).





#### DUPAGE COUNTY NPDES PERMIT # ILR400502

#### **SECTION D**

# Proposed activities during the next reporting cycle:

As indicated previously in this report, DuPage County Stormwater provides many water quality services to municipalities and townships in order to comply with the NPDES permit No. ILR40. During the next reporting cycle, DuPage County plans to formalize this partnership by submitting an NOI for coverage under the ILR40 as co-permittees with the municipalities and townships within DuPage County. Intergovernmental agreements will be drafted which outline th