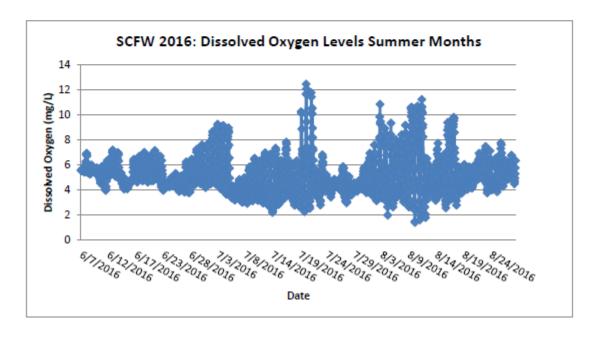

Creek       | 10.6       | 41.820552 | -87.92658  | York Road                                               |

# Results

Results of the continuous DO monitoring conducted in the summer of 2016 is included in Figures 20-24.

**Figure 20**. Dissolved Oxygen plots for East Branch DuPage River sites EBAR (top panel) and EBCB (lower panel).





**Figure 21**. Dissolved Oxygen plots for East Branch DuPage River sites EBHL (top panel) and EBHR (lower panel).





**Figure 22.** Dissolved Oxygen plots for West Branch DuPage River sites WBAD (top panel) and WBBR (lower panel).





**Figure 23.** Dissolved Oxygen plots for West Branch DuPage River sites WBWD (top panel) and WBMG (lower panel).





Figure 24. Dissolved Oxygen plots for Salt Creek sites SCBR (top panel) and SCFW (lower panel).





#### DUPAGE COUNTY NPDES PERMIT # ILR400502

#### **SECTION D**

# Proposed activities during the next reporting cycle:

As indicated previously in this report, DuPage County Stormwater provides many water quality services to municipalities and townships in order to comply with the NPDES permit No. ILR40. During the next reporting cycle, DuPage County plans to formalize this partnership by submitting an NOI for coverage under the ILR40 as co-permittees with the municipalities and townships within DuPage County. Intergovernmental agreements will be drafted which outline the responsibilities of each agency. It is our goal to eliminate redundancies and increase efficiency by providing one comprehensive report that covers the six minimum control measures for the entire County.

#### DUPAGE C