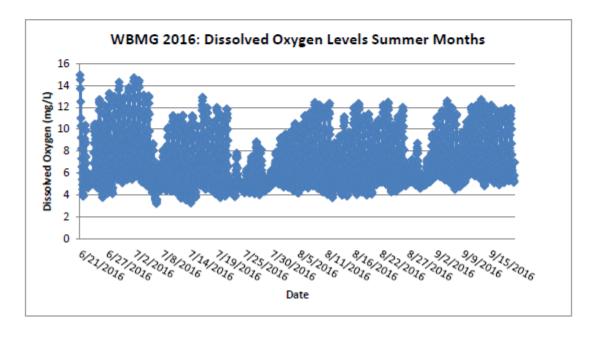

41.825493 | -87.93158  | Fullersburg Woods upstream of Dam                       |
| SCYR    | Salt Creek       | 10.6       | 41.820552 | -87.92658  | York Road                                               |

# Results

Results of the continuous DO monitoring conducted in the summer of 2016 is included in Figures 20-24.

**Figure 20**. Dissolved Oxygen plots for East Branch DuPage River sites EBAR (top panel) and EBCB (lower panel).





**Figure 21**. Dissolved Oxygen plots for East Branch DuPage River sites EBHL (top panel) and EBHR (lower panel).





**Figure 22.** Dissolved Oxygen plots for West Branch DuPage River sites WBAD (top panel) and WBBR (lower panel).





**Figure 23.** Dissolved Oxygen plots for West Branch DuPage River sites WBWD (top panel) and WBMG (lower panel).





Figure 24. Dissolved Oxygen plots for Salt Creek sites SCBR (top panel) and SCFW (lower panel).





#### DUPAGE COUNTY NPDES PERMIT # ILR400502

#### **SECTION D**

# Proposed activities during the next reporting cycle:

As indicated previously in this report, DuPage County Stormwater provides many water quality services to municipalities and townships in order to comply with the NPDES permit No. ILR40. During the next reporting cycle, DuPage County plans to formalize this partnership by submitting an NOI for coverage under the ILR40 as co-permittees with the municipalities and townships within DuPage County. Intergovernmental agreements will be drafted which outline the responsibilities of each agency. It is our goal to eliminate redundancies and increase efficiency by providing one co