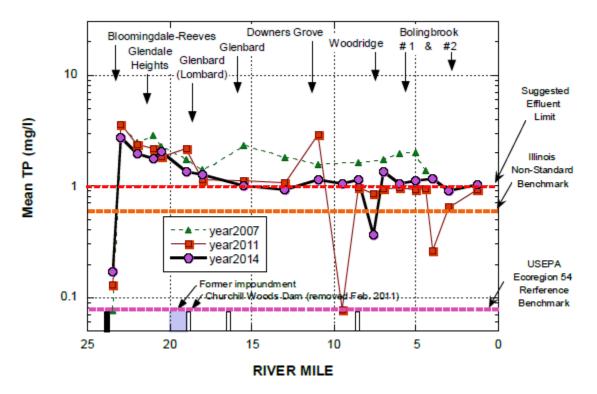

0.15 mg/l) is correlated with impaired biota in the IPS study. For nitrate+nitrite-N, orange dashed lines represent target concentrations for ecoregion 54 (1.8 mg/l) and the Illinois EPA non-standard based criteria (7.8 mg/l). The red dashed line is the Illinois water quality criterion for public water supplies (10 mg/l).





**Figure 12.** Concentrations total phosphorus from E. Branch DuPage River samples in 2007, 2011 and 2014 in relation to municipal WWTP discharges. Bars along the x-axis depict mainstem dams or weirs (black bars are dams that impede fish passage). For phosphorus, orange dashed lines represent target concentrations for ecoregion 54 (0.07 mg/l) and the Illinois EPA non-standard based criterion (0.61 mg/l). The 1.0 mg/l dashed red line is the suggested effluent limit.



Figure 13. Chloride concentrations from the East Branch DuPage River in the summer of 2007, 2011 and 2014.



Figure 14. Concentrations of total suspended solids (top panel) and TKN (lower panel) from W. Branch DuPage River samples in 2008, 2012 and 2015 in relation to municipal WWTP discharges. Bars along the x-axis depict mainstem dams or weirs (black bars are dams that impede fish passage). Red dashed lines shows the upper limits of concentrations typical for relatively unpolluted waters for TSS (McNeeley et al. 1979). Orange dashed line in TSS plot is the Ohio reference threshold for headwater (HW) and wadeable (WD) streams. For TKN, the orange dashed line represents the IPS threshold (1.0 mg/l). IPS is a tool developed by the DRSCW and MBI.





**Figure 15.** Concentrations of ammo