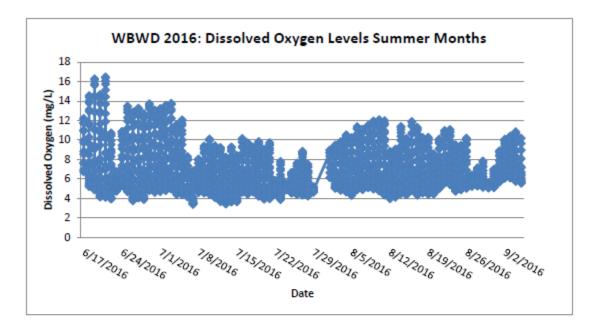

| 41.825493 | -87.93158  | Fullersburg Woods upstream of Dam                       |
| SCYR    | Salt Creek       | 10.6       | 41.820552 | -87.92658  | York Road                                               |

# Results

Results of the continuous DO monitoring conducted in the summer of 2016 is included in Figures 20-24.

**Figure 20**. Dissolved Oxygen plots for East Branch DuPage River sites EBAR (top panel) and EBCB (lower panel).





**Figure 21**. Dissolved Oxygen plots for East Branch DuPage River sites EBHL (top panel) and EBHR (lower panel).





**Figure 22.** Dissolved Oxygen plots for West Branch DuPage River sites WBAD (top panel) and WBBR (lower panel).





**Figure 23.** Dissolved Oxygen plots for West Branch DuPage River sites WBWD (top panel) and WBMG (lower panel).





Figure 24. Dissolved Oxygen plots for Salt Creek sites SCBR (top panel) and SCFW (lower panel).





#### DUPAGE COUNTY NPDES PERMIT # ILR400502

#### **SECTION D**

# Proposed activities during the next reporting cycle:

As indicated previously in this report, DuPage County Stormwater provides many water quality services to municipalities and townships in order to comply with the NPDES permit No. ILR40. During the next reporting cycle, DuPage County plans to formalize this partnership by submitting an NOI for coverage under the ILR40 as co-permittees with the municipalities and townships within DuPage County. Intergovernmental agreements will be drafted which outline the responsibilities of each agency. It is our goal to eliminate redundancies and increase efficiency by providing one