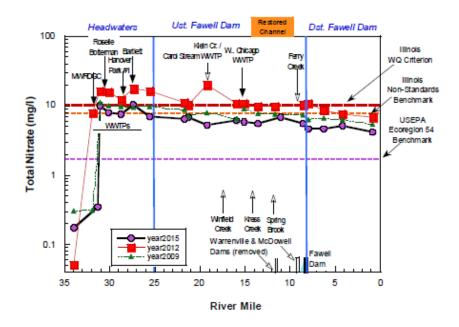

represents the IPS threshold (1.0 mg/l). IPS is a tool developed by the DRSCW and MBI.





**Figure 15.** Concentrations of ammonia-N (top panel) and total nitrate (lower panel) from W. Branch DuPage River samples in 2008, 2012 and 2015 in relation to municipal WWTP discharges. Bars along the x-axis depict mainstem dams or weirs (only black bars for dams that impede fish passage). For ammonia-N, the red dashed line (1.0 mg/l) represents a threshold concentration beyond which acute toxicity is likely; the orange dashed line (0.15 mg/l) is correlated with impaired biota in the IPS study. For total nitrate, red line represents the Illinois Water Quality Criterion, orange dashed line represents the Illinois Non-Standards Benchmark, and purple line represents the US Ecoregion 54 Benchmark.





**Figure 16.** Concentrations total phosphorus (top panel) and chloride (lower panel) from W. Branch DuPage River samples in 2008, 2012 and 2015 in relation to municipal WWTP discharges. Bars along the x-axis depict mainstem dams or weirs (black bars are dams that impede fish passage). For phosphorus, orange dashed lines represent target concentrations for ecoregion 54 (0.07 mg/l) and the Illinois EPA non-standard based criterion (0.61 mg/l). The 1.0 mg/l dashed red line is the suggested effluent limit. For chloride, red dashed line represents the Illinois Water Quality Criterion (500 mg/L) and orange dashed lines represent the IPS threshold for fish and macroinvertebrates. IPS is a tool developed by the DRSCW and MBI.





**Figure 17.** Concentrations of total suspended solids (top pan