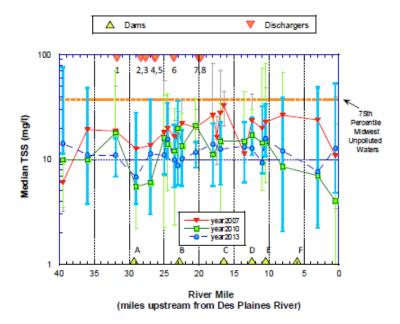

ine represents the Illinois Water Quality Criterion (500 mg/L) and orange dashed lines represent the IPS threshold for fish and macroinvertebrates. IPS is a tool developed by the DRSCW and MBI.





**Figure 17.** Concentrations of total suspended solids (top panel) and TKN (lower panel) from Salt Creek samples in 2007, 2010 and 2013 in relation to municipal WWTP discharges. Yellow triangles along the x-axis depict mainstem dams or weirs. Orange dashed lines shows the upper limits of concentrations typical for relatively unpolluted waters for TSS (McNeeley et al. 1979). Blue dashed line in TSS plot is the Ohio reference threshold for headwater (HW) and wadeable (WD) streams. For TKN, orange dashed line represents the IPS threshold (1.0 mg/l). IPS is a tool developed by the DRSCW and MBI.





**Figure 18.** Concentrations of ammonia-N (top panel) and total nitrate (lower panel) from Salt Creek samples in 2007, 2010 and 2013 in relation to municipal WWTP discharges. Yellow triangles along the x-axis depict mainstem dams or weirs. For ammonia-N, the blue dashed line (1.0 mg/l) represents a threshold concentration beyond which acute toxicity is likely; the orange dashed line (0.15 mg/l) is correlated with impaired biota in the IPS study. For total nitrate, red line represents the Illinois Water Quality Criterion, orange dashed line represents the Illinois Non-Standards Benchmark, and purple line represents the US Ecoregion 54 Benchmark.





**Figure 19.** Concentrations total phosphorus (top panel) and chloride (lower panel) from Salt Creek samples in 2007, 2010, and 2013 in