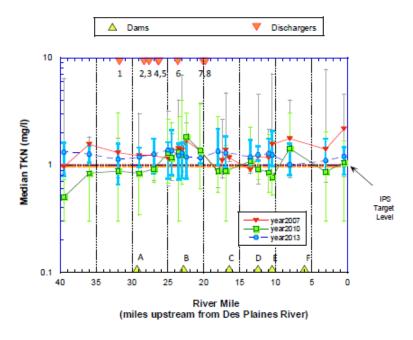

e represents the Illinois Water Quality Criterion (500 mg/L) and orange dashed lines represent the IPS threshold for fish and macroinvertebrates. IPS is a tool developed by the DRSCW and MBI.





**Figure 17.** Concentrations of total suspended solids (top panel) and TKN (lower panel) from Salt Creek samples in 2007, 2010 and 2013 in relation to municipal WWTP discharges. Yellow triangles along the x-axis depict mainstem dams or weirs. Orange dashed lines shows the upper limits of concentrations typical for relatively unpolluted waters for TSS (McNeeley et al. 1979). Blue dashed line in TSS plot is the Ohio reference threshold for headwater (HW) and wadeable (WD) streams. For TKN, orange dashed line represents the IPS threshold (1.0 mg/l). IPS is a tool developed by the DRSCW and MBI.





**Figure 18.** Concentrations of ammonia-N (top panel) and total nitrate (lower panel) from Salt Creek samples in 2007, 2010 and 2013 in relation to municipal WWTP discharges. Yellow triangles along the x-axis depict mainstem dams or weirs. For ammonia-N, the blue dashed line (1.0 mg/l) represents a threshold concentration beyond which acute toxicity is likely; the orange dashed line (0.15 mg/l) is correlated with impaired biota in the IPS study. For total nitrate, red line represents the Illinois Water Quality Criterion, orange dashed line represents the Illinois Non-Standards Benchmark, and purple line represents the US Ecoregion 54 Benchmark.





**Figure 19.** Concentrations total phosphorus (top panel) and chloride (lower panel) from Salt Creek samples in 2007, 2010, and 2013 in re