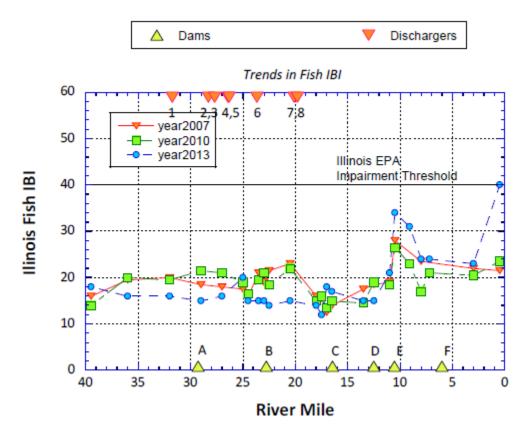

pecies, notably johnny darters and hornyhead chubs, two species that should be found throughout most of the mainstem. The DRSCW in cooperation with DuPage County and Forest Preserve District of DuPage County plans to modify the Fullersburg Woods Dam to allow for fish passage. This project is expected to be completed by 2023.

Fish assemblage data from the 2016 Salt Creek bioassessment was not available at the time of the 2016-2017 MS4 Annual Report and will be included in the 2017-2018 MS4 Annual Report due on June 1, 2018.

#### DUPAGE COUNTY NPDES PERMIT # ILR400502

**Figure 3.** Fish IBI scores in Salt Creek, 2013, 2010, and 2007 in relation to municipal POTW dischargers. Triangles along the x-axis depict mainstem dams or weirs. The back line demarcates the IEPA impairment threshold.



#### **M**ACROINVERTEBRATES

### Methodology

The macroinvertebrate assemblage is sampled using the Illinois EPA (IEPA) multi-habitat method (IEPA 2005). Laboratory procedures followed the IEPA (2005) methodology for processing multihabitat samples by producing a 300-organism subsample with a scan and prepick of large and/or rare taxa from a gridded tray. Taxonomic resolution is performed to the lowest practicable resolution for the common macroinvertebrate assemblage groups such as mayflies, stoneflies, caddisflies, midges, and crustaceans, which goes beyond the genus level requirement of IEPA (2005). However, calculation of the macroinvertebrate IBI followed IEPA methods in using genera as the lowest level of taxonomy for mIBI calculation and scoring.

#### Results

The macroinvertebra