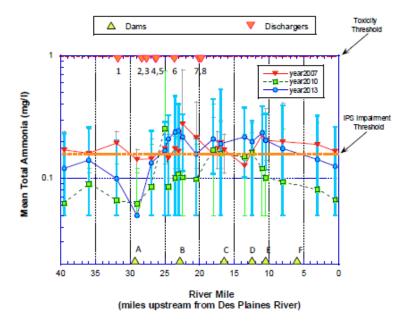

d wadeable (WD) streams. For TKN, orange dashed line represents the IPS threshold (1.0 mg/l). IPS is a tool developed by the DRSCW and MBI.





**Figure 18.** Concentrations of ammonia-N (top panel) and total nitrate (lower panel) from Salt Creek samples in 2007, 2010 and 2013 in relation to municipal WWTP discharges. Yellow triangles along the x-axis depict mainstem dams or weirs. For ammonia-N, the blue dashed line (1.0 mg/l) represents a threshold concentration beyond which acute toxicity is likely; the orange dashed line (0.15 mg/l) is correlated with impaired biota in the IPS study. For total nitrate, red line represents the Illinois Water Quality Criterion, orange dashed line represents the Illinois Non-Standards Benchmark, and purple line represents the US Ecoregion 54 Benchmark.





**Figure 19.** Concentrations total phosphorus (top panel) and chloride (lower panel) from Salt Creek samples in 2007, 2010, and 2013 in relation to municipal WWTP discharges. Yellow triangles along the x-axis depict mainstem dams or weirs. For phosphorus, purple dashed lines represent target concentrations for ecoregion 54 (0.07 mg/l) and orange dashed line represents the Illinois EPA non-standard based criterion (0.61 mg/l). The 1.0 mg/l dashed red line is the suggested effluent limit. For chloride, red dashed line represents the Illinois Water Quality Criterion (500 mg/L) and orange dashed lines represent the IPS threshold for fish and macroinvertebrates. IPS is a tool developed by the DRSCW and MBI.





#### DUPAGE COUNTY NPDES PERMIT # ILR400502

Sediment Chemistry Results
Detail