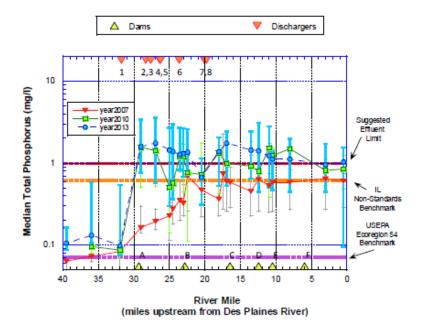

n-Standards Benchmark, and purple line represents the US Ecoregion 54 Benchmark.





**Figure 19.** Concentrations total phosphorus (top panel) and chloride (lower panel) from Salt Creek samples in 2007, 2010, and 2013 in relation to municipal WWTP discharges. Yellow triangles along the x-axis depict mainstem dams or weirs. For phosphorus, purple dashed lines represent target concentrations for ecoregion 54 (0.07 mg/l) and orange dashed line represents the Illinois EPA non-standard based criterion (0.61 mg/l). The 1.0 mg/l dashed red line is the suggested effluent limit. For chloride, red dashed line represents the Illinois Water Quality Criterion (500 mg/L) and orange dashed lines represent the IPS threshold for fish and macroinvertebrates. IPS is a tool developed by the DRSCW and MBI.





#### DUPAGE COUNTY NPDES PERMIT # ILR400502

Sediment Chemistry Results
Detailed analysis and results for sediment chemistry is located at <a href="http://drscw.org/wp/bioassessment/">http://drscw.org/wp/bioassessment/</a>.

# DISSOLVED OXYGEN (DO) MONITORING

#### Background and Methodology

The Illinois Environmental Protection Agency (IEPA) report, Illinois 2004 Section 303(d) List, listed dissolved oxygen (DO) as a potential impairment in Salt Creek, and the East and West Branches of the DuPage River. The report suggested that the DO levels in selected reaches of these waterways might periodically fall to levels below those required by healthy aquatic communities.

All rivers and creeks in DuPage County are classified as General Use Waters. The present water quality standards for d