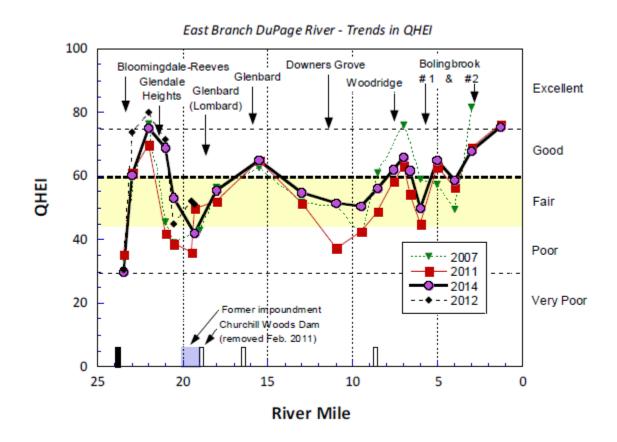

istic of the mainstem as riffle or pool embeddedness was recorded at all but one location (EB23/RM 22.0).

Since the modification of the Churchill Woods dam in 2011, QHEI scores within and upstream of the former dam have increased by reflecting the appearance of riffles and increased habitat heterogeneity.

#### DUPAGE COUNTY NPDES PERMIT # ILR400502

**Figure 7**. Qualitative Habitat Evaluation Index (QHEI) scores for the E. Branch DuPage River in 2007, 2011-12, and 2014 in relation to municipal WWTP discharges. Bars along the x-axis depict mainstem dams or weirs (black bars are dams that impede fish passage). The shaded region depicts the range of QHEI scores where habitat quality is marginal and limiting to aquatic life. QHEI scores less than 45 are typical of highly modified habitat.



# West Branch DuPage River

Mainstem habitat quality in 2012 was good to excellent throughout most of its length and, with the exception of the extreme headwaters (upstream RM 30.1) and Fawell Dam pool (RM 8.3) (Figure 8).

#### DUPAGE COUNTY NPDES PERMIT # ILR400502

**Figure 8**. Qualitative Habitat Evaluation Index (QHEI) scores for the W. Branch DuPage River in 2009, 2012, and 2015. Bars along the x-axis depict mainstem dams or weirs (black bars are dams that impede fish passage). The shaded region depicts the range of QHEI scores where habitat quality is marginal and limiting to aquatic life. QHEI scores less than 45 are typical of highly modified habitat



#### Salt Creek

In Salt Creek, the majority of the sites possessed the types and amounts of habitat features necessary to sup