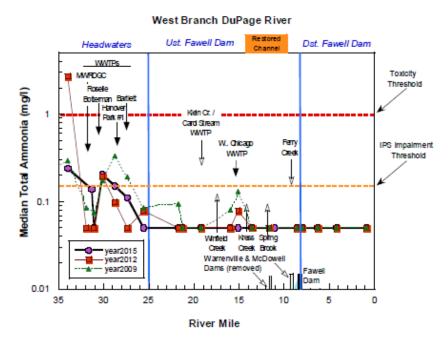

e represents the IPS threshold (1.0 mg/l). IPS is a tool developed by the DRSCW and MBI.





**Figure 15.** Concentrations of ammonia-N (top panel) and total nitrate (lower panel) from W. Branch DuPage River samples in 2008, 2012 and 2015 in relation to municipal WWTP discharges. Bars along the x-axis depict mainstem dams or weirs (only black bars for dams that impede fish passage). For ammonia-N, the red dashed line (1.0 mg/l) represents a threshold concentration beyond which acute toxicity is likely; the orange dashed line (0.15 mg/l) is correlated with impaired biota in the IPS study. For total nitrate, red line represents the Illinois Water Quality Criterion, orange dashed line represents the Illinois Non-Standards Benchmark, and purple line represents the US Ecoregion 54 Benchmark.





**Figure 16.** Concentrations total phosphorus (top panel) and chloride (lower panel) from W. Branch DuPage River samples in 2008, 2012 and 2015 in relation to municipal WWTP discharges. Bars along the x-axis depict mainstem dams or weirs (black bars are dams that impede fish passage). For phosphorus, orange dashed lines represent target concentrations for ecoregion 54 (0.07 mg/l) and the Illinois EPA non-standard based criterion (0.61 mg/l). The 1.0 mg/l dashed red line is the suggested effluent limit. For chloride, red dashed line represents the Illinois Water Quality Criterion (500 mg/L) and orange dashed lines represent the IPS threshold for fish and macroinvertebrates. IPS is a tool developed by the DRSCW and MBI.





**Figure 17.** Concentrations of total suspended solids (top p