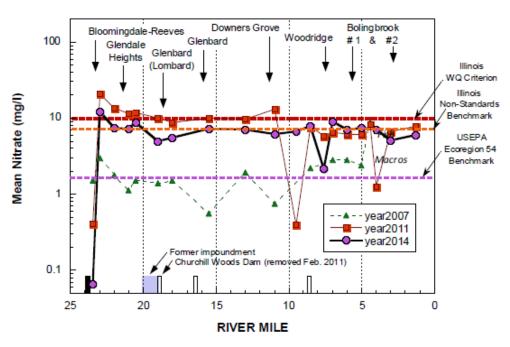

eloped by the DRSCW and MBI.





Figure 11. Concentrations of ammonia-N (top panel) and nitrate+nitrite-N (lower panel) from E. Branch DuPage River samples in 2007, 2011 and 2014 in relation to municipal WWTP discharges. Bars along the x-axis depict mainstem dams or weirs (only black bars for dams that impede fish passage). For ammonia-N, the red dashed line (1.0 mg/l) represents a threshold concentration beyond which acute toxicity is likely; the orange dashed line (0.15 mg/l) is correlated with impaired biota in the IPS study. For nitrate+nitrite-N, orange dashed lines represent target concentrations for ecoregion 54 (1.8 mg/l) and the Illinois EPA non-standard based criteria (7.8 mg/l). The red dashed line is the Illinois water quality criterion for public water supplies (10 mg/l).





**Figure 12.** Concentrations total phosphorus from E. Branch DuPage River samples in 2007, 2011 and 2014 in relation to municipal WWTP discharges. Bars along the x-axis depict mainstem dams or weirs (black bars are dams that impede fish passage). For phosphorus, orange dashed lines represent target concentrations for ecoregion 54 (0.07 mg/l) and the Illinois EPA non-standard based criterion (0.61 mg/l). The 1.0 mg/l dashed red line is the suggested effluent limit.



Figure 13. Chloride concentrations from the East Branch DuPage River in the summer of 2007, 2011 and 2014.



Figure 14. Concentrations of total suspended solids (top panel) and TKN (lower panel) from W. Branch DuPage River samples in 2008, 2012 and 2015 in relation to municipal WWTP discharges. Bars along the x-axis depict