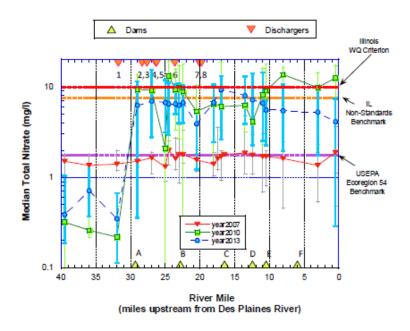

wadeable (WD) streams. For TKN, orange dashed line represents the IPS threshold (1.0 mg/l). IPS is a tool developed by the DRSCW and MBI.





**Figure 18.** Concentrations of ammonia-N (top panel) and total nitrate (lower panel) from Salt Creek samples in 2007, 2010 and 2013 in relation to municipal WWTP discharges. Yellow triangles along the x-axis depict mainstem dams or weirs. For ammonia-N, the blue dashed line (1.0 mg/l) represents a threshold concentration beyond which acute toxicity is likely; the orange dashed line (0.15 mg/l) is correlated with impaired biota in the IPS study. For total nitrate, red line represents the Illinois Water Quality Criterion, orange dashed line represents the Illinois Non-Standards Benchmark, and purple line represents the US Ecoregion 54 Benchmark.





**Figure 19.** Concentrations total phosphorus (top panel) and chloride (lower panel) from Salt Creek samples in 2007, 2010, and 2013 in relation to municipal WWTP discharges. Yellow triangles along the x-axis depict mainstem dams or weirs. For phosphorus, purple dashed lines represent target concentrations for ecoregion 54 (0.07 mg/l) and orange dashed line represents the Illinois EPA non-standard based criterion (0.61 mg/l). The 1.0 mg/l dashed red line is the suggested effluent limit. For chloride, red dashed line represents the Illinois Water Quality Criterion (500 mg/L) and orange dashed lines represent the IPS threshold for fish and macroinvertebrates. IPS is a tool developed by the DRSCW and MBI.





#### DUPAGE COUNTY NPDES PERMIT # ILR400502

Sediment Chemistry Results
Detailed