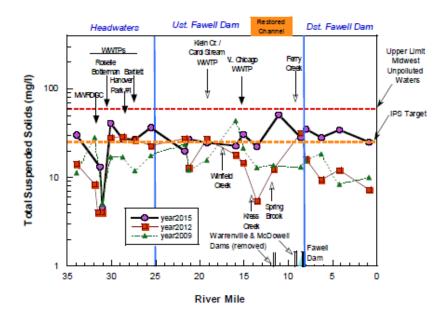

d line is the suggested effluent limit.



Figure 13. Chloride concentrations from the East Branch DuPage River in the summer of 2007, 2011 and 2014.



Figure 14. Concentrations of total suspended solids (top panel) and TKN (lower panel) from W. Branch DuPage River samples in 2008, 2012 and 2015 in relation to municipal WWTP discharges. Bars along the x-axis depict mainstem dams or weirs (black bars are dams that impede fish passage). Red dashed lines shows the upper limits of concentrations typical for relatively unpolluted waters for TSS (McNeeley et al. 1979). Orange dashed line in TSS plot is the Ohio reference threshold for headwater (HW) and wadeable (WD) streams. For TKN, the orange dashed line represents the IPS threshold (1.0 mg/l). IPS is a tool developed by the DRSCW and MBI.





**Figure 15.** Concentrations of ammonia-N (top panel) and total nitrate (lower panel) from W. Branch DuPage River samples in 2008, 2012 and 2015 in relation to municipal WWTP discharges. Bars along the x-axis depict mainstem dams or weirs (only black bars for dams that impede fish passage). For ammonia-N, the red dashed line (1.0 mg/l) represents a threshold concentration beyond which acute toxicity is likely; the orange dashed line (0.15 mg/l) is correlated with impaired biota in the IPS study. For total nitrate, red line represents the Illinois Water Quality Criterion, orange dashed line represents the Illinois Non-Standards Benchmark, and purple line represents the US Ecoregion 54 Benchmark.





**Figure 16.** Concentrations total phosphorus (top panel) and chloride (lower panel)