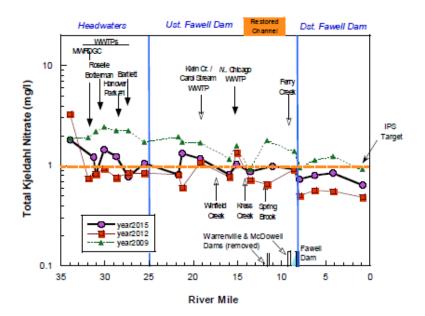

line is the suggested effluent limit.



Figure 13. Chloride concentrations from the East Branch DuPage River in the summer of 2007, 2011 and 2014.



Figure 14. Concentrations of total suspended solids (top panel) and TKN (lower panel) from W. Branch DuPage River samples in 2008, 2012 and 2015 in relation to municipal WWTP discharges. Bars along the x-axis depict mainstem dams or weirs (black bars are dams that impede fish passage). Red dashed lines shows the upper limits of concentrations typical for relatively unpolluted waters for TSS (McNeeley et al. 1979). Orange dashed line in TSS plot is the Ohio reference threshold for headwater (HW) and wadeable (WD) streams. For TKN, the orange dashed line represents the IPS threshold (1.0 mg/l). IPS is a tool developed by the DRSCW and MBI.





**Figure 15.** Concentrations of ammonia-N (top panel) and total nitrate (lower panel) from W. Branch DuPage River samples in 2008, 2012 and 2015 in relation to municipal WWTP discharges. Bars along the x-axis depict mainstem dams or weirs (only black bars for dams that impede fish passage). For ammonia-N, the red dashed line (1.0 mg/l) represents a threshold concentration beyond which acute toxicity is likely; the orange dashed line (0.15 mg/l) is correlated with impaired biota in the IPS study. For total nitrate, red line represents the Illinois Water Quality Criterion, orange dashed line represents the Illinois Non-Standards Benchmark, and purple line represents the US Ecoregion 54 Benchmark.





**Figure 16.** Concentrations total phosphorus (top panel) and chloride (lower panel) fr