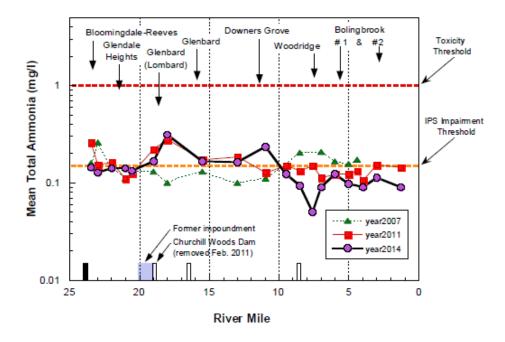

eveloped by the DRSCW and MBI.





Figure 11. Concentrations of ammonia-N (top panel) and nitrate+nitrite-N (lower panel) from E. Branch DuPage River samples in 2007, 2011 and 2014 in relation to municipal WWTP discharges. Bars along the x-axis depict mainstem dams or weirs (only black bars for dams that impede fish passage). For ammonia-N, the red dashed line (1.0 mg/l) represents a threshold concentration beyond which acute toxicity is likely; the orange dashed line (0.15 mg/l) is correlated with impaired biota in the IPS study. For nitrate+nitrite-N, orange dashed lines represent target concentrations for ecoregion 54 (1.8 mg/l) and the Illinois EPA non-standard based criteria (7.8 mg/l). The red dashed line is the Illinois water quality criterion for public water supplies (10 mg/l).





**Figure 12.** Concentrations total phosphorus from E. Branch DuPage River samples in 2007, 2011 and 2014 in relation to municipal WWTP discharges. Bars along the x-axis depict mainstem dams or weirs (black bars are dams that impede fish passage). For phosphorus, orange dashed lines represent target concentrations for ecoregion 54 (0.07 mg/l) and the Illinois EPA non-standard based criterion (0.61 mg/l). The 1.0 mg/l dashed red line is the suggested effluent limit.



Figure 13. Chloride concentrations from the East Branch DuPage River in the summer of 2007, 2011 and 2014.



Figure 14. Concentrations of total suspended solids (top panel) and TKN (lower panel) from W. Branch DuPage River samples in 2008, 2012 and 2015 in relation to municipal WWTP discharges. Bars along the x-axis depi