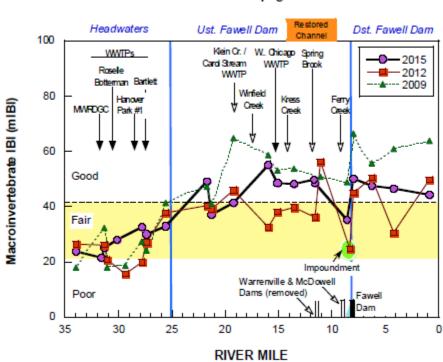

ream from Klein Creek and the Carol Stream WWTP (Figure 5). In 2009 and 2015, consistently good quality was maintained along the remaining length of the West Branch downstream to the mouth. In 2006, this downstream improving trend was more erratic; still 5 of the 8 sites between Klein Creek and the mouth exceeded Illinois criteria. In contrast, the 2012 trend was much less distinct as narrative ratings vacillated between a fair or lower good range status through most of the lower 20 mainstem river miles.

**Figure 5.** Macroinvertebrate IBI scores in the West Branch DuPage River, 2015, 2011-12 and 2007 in relation to municipal POTW dischargers. Bars along the x-axis depict mainstem dams or weirs (only black bars impede fish passage). The shaded area demarcates the "fair" narrative range.



#### West Branch Dupage River

#### Salt Creek

In 2013, macroinvertebrate communities sampled from the mainstem of Salt Creek were rated as Fair upstream from the Fullersburg Woods Dam, and rated good at five of six sites sampled downstream from the dam, and Fair at the other site (Figure 6). Longitudinally, scores decreased downstream from Spring Brook relative to those upstream. The confluence with Spring Brook marks the reach where several POTWs discharge in short succession. Otherwise, no clear longitudinal pattern was evident.

#### DUPAGE COUNTY NPDES PERMIT # ILR400502

In the 2016, the Oak Meadows Dam (dam B on Figure 4) was removed in a project sponsored by the Forest Preserve District of DuPage County, DuPage County Stormwater Management, and the DRSCW. Macroinvertebrate sampl