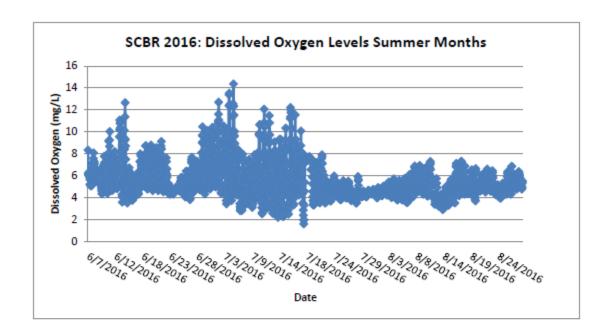

t Creek       | 10.6       | 41.820552 | -87.92658  | York Road                                               |

# Results

Results of the continuous DO monitoring conducted in the summer of 2016 is included in Figures 20-24.

**Figure 20**. Dissolved Oxygen plots for East Branch DuPage River sites EBAR (top panel) and EBCB (lower panel).





**Figure 21**. Dissolved Oxygen plots for East Branch DuPage River sites EBHL (top panel) and EBHR (lower panel).





**Figure 22.** Dissolved Oxygen plots for West Branch DuPage River sites WBAD (top panel) and WBBR (lower panel).





**Figure 23.** Dissolved Oxygen plots for West Branch DuPage River sites WBWD (top panel) and WBMG (lower panel).





Figure 24. Dissolved Oxygen plots for Salt Creek sites SCBR (top panel) and SCFW (lower panel).





#### DUPAGE COUNTY NPDES PERMIT # ILR400502

#### **SECTION D**

# Proposed activities during the next reporting cycle:

As indicated previously in this report, DuPage County Stormwater provides many water quality services to municipalities and townships in order to comply with the NPDES permit No. ILR40. During the next reporting cycle, DuPage County plans to formalize this partnership by submitting an NOI for coverage under the ILR40 as co-permittees with the municipalities and townships within DuPage County. Intergovernmental agreements will be drafted which outline the responsibilities of each agency. It is our goal to eliminate redundancies and increase efficiency by providing one comprehensive report that covers the six minimum control measures for the entire County.

#### DUPAGE