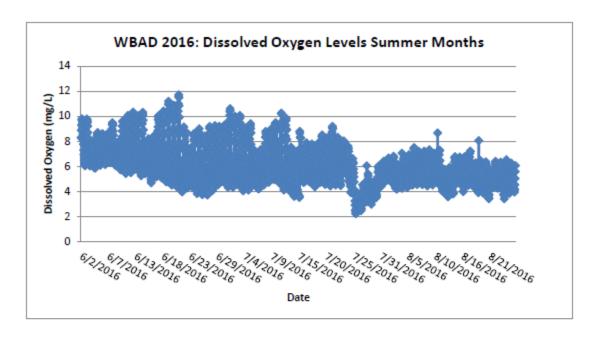

4686 | -87.95073  | Butterfield Road                                        |
| SCFW    | Salt Creek       | 11.1       | 41.825493 | -87.93158  | Fullersburg Woods upstream of Dam                       |
| SCYR    | Salt Creek       | 10.6       | 41.820552 | -87.92658  | York Road                                               |

# Results

Results of the continuous DO monitoring conducted in the summer of 2016 is included in Figures 20-24.

**Figure 20**. Dissolved Oxygen plots for East Branch DuPage River sites EBAR (top panel) and EBCB (lower panel).





**Figure 21**. Dissolved Oxygen plots for East Branch DuPage River sites EBHL (top panel) and EBHR (lower panel).





**Figure 22.** Dissolved Oxygen plots for West Branch DuPage River sites WBAD (top panel) and WBBR (lower panel).





**Figure 23.** Dissolved Oxygen plots for West Branch DuPage River sites WBWD (top panel) and WBMG (lower panel).





Figure 24. Dissolved Oxygen plots for Salt Creek sites SCBR (top panel) and SCFW (lower panel).





#### DUPAGE COUNTY NPDES PERMIT # ILR400502

#### **SECTION D**

# Proposed activities during the next reporting cycle:

As indicated previously in this report, DuPage County Stormwater provides many water quality services to municipalities and townships in order to comply with the NPDES permit No. ILR40. During the next reporting cycle, DuPage County plans to formalize this partnership by submitting an NOI for coverage under the ILR40 as co-permittees with the municipalities and townships within DuPage County. Intergovernmental agreements will be drafted which outline