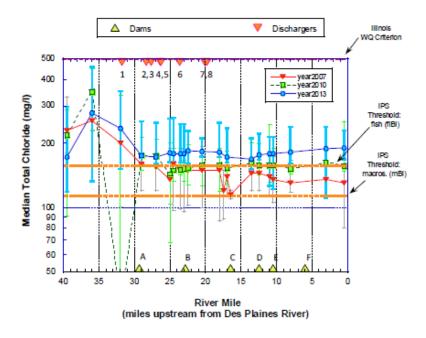

Standards Benchmark, and purple line represents the US Ecoregion 54 Benchmark.





**Figure 19.** Concentrations total phosphorus (top panel) and chloride (lower panel) from Salt Creek samples in 2007, 2010, and 2013 in relation to municipal WWTP discharges. Yellow triangles along the x-axis depict mainstem dams or weirs. For phosphorus, purple dashed lines represent target concentrations for ecoregion 54 (0.07 mg/l) and orange dashed line represents the Illinois EPA non-standard based criterion (0.61 mg/l). The 1.0 mg/l dashed red line is the suggested effluent limit. For chloride, red dashed line represents the Illinois Water Quality Criterion (500 mg/L) and orange dashed lines represent the IPS threshold for fish and macroinvertebrates. IPS is a tool developed by the DRSCW and MBI.





#### DUPAGE COUNTY NPDES PERMIT # ILR400502

Sediment Chemistry Results
Detailed analysis and results for sediment chemistry is located at <a href="http://drscw.org/wp/bioassessment/">http://drscw.org/wp/bioassessment/</a>.

# DISSOLVED OXYGEN (DO) MONITORING

#### Background and Methodology

The Illinois Environmental Protection Agency (IEPA) report, Illinois 2004 Section 303(d) List, listed dissolved oxygen (DO) as a potential impairment in Salt Creek, and the East and West Branches of the DuPage River. The report suggested that the DO levels in selected reaches of these waterways might periodically fall to levels below those required by healthy aquatic communities.

All rivers and creeks in DuPage County are classified as General Use Waters. The present water quality standards for dis