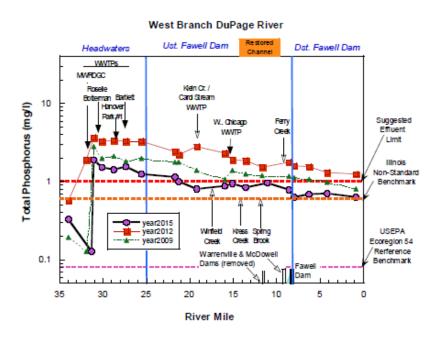

hmark, and purple line represents the US Ecoregion 54 Benchmark.





**Figure 16.** Concentrations total phosphorus (top panel) and chloride (lower panel) from W. Branch DuPage River samples in 2008, 2012 and 2015 in relation to municipal WWTP discharges. Bars along the x-axis depict mainstem dams or weirs (black bars are dams that impede fish passage). For phosphorus, orange dashed lines represent target concentrations for ecoregion 54 (0.07 mg/l) and the Illinois EPA non-standard based criterion (0.61 mg/l). The 1.0 mg/l dashed red line is the suggested effluent limit. For chloride, red dashed line represents the Illinois Water Quality Criterion (500 mg/L) and orange dashed lines represent the IPS threshold for fish and macroinvertebrates. IPS is a tool developed by the DRSCW and MBI.





**Figure 17.** Concentrations of total suspended solids (top panel) and TKN (lower panel) from Salt Creek samples in 2007, 2010 and 2013 in relation to municipal WWTP discharges. Yellow triangles along the x-axis depict mainstem dams or weirs. Orange dashed lines shows the upper limits of concentrations typical for relatively unpolluted waters for TSS (McNeeley et al. 1979). Blue dashed line in TSS plot is the Ohio reference threshold for headwater (HW) and wadeable (WD) streams. For TKN, orange dashed line represents the IPS threshold (1.0 mg/l). IPS is a tool developed by the DRSCW and MBI.





**Figure 18.** Concentrations of ammonia-N (top panel) and total nitrate (lower panel) from Salt Creek samples in 2007, 2010 and 2013 in relation to municipal WWTP discharges. Yellow triangle