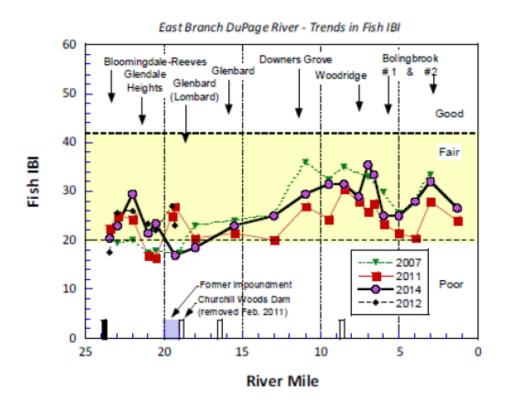

the poor or lower fair ranges with slightly higher scores downstream from RM 8.1 and the Fawell Dam (Figure 2). No West Branch sites met the 41-point criterion synonymous with a good quality assemblage.

### DUPAGE COUNTY NPDES PERMIT # ILR400502

It should be noted that the Fawell dam is a barrier to several fish species. The DRSCW in cooperation with DuPage County and Forest Preserve District of DuPage County plans to modify the Fawell Dam to allow for fish passage. This project is expected to be completed by 2018.

**Figure 1.** Fish IBI scores in the East Branch DuPage River, 2014, 2011-12 and 2007 in relation to municipal POTW dischargers. Bars along the x-axis depict mainstem dams or weirs (only black bars impede fish passage). The shaded area demarcates the "fair" narrative range.



#### DUPAGE COUNTY NPDES PERMIT # ILR400502

**Figure 2.** Fish IBI scores in the West Branch DuPage River, 2015, 2011-12 and 2007 in relation to municipal POTW dischargers. Bars along the x-axis depict mainstem dams or weirs (only black bars impede fish passage). The shaded area demarcates the "fair" narrative range.



### Salt Creek

With the exception of the site located at River Mile 0.5, fish assemblages sampled in Salt Creek were in poor to fair condition throughout the mainstem (Figure 3). In 2013, the site near the mouth of Salt Creek (river mile 0.5) was rated "good". The increase in fish iBi is attributed to the removal of the Hoffman Dam on the main stem of the Des Plaines River in June 2012.

It should be noted that the Fullersburg Woods Dam (dam E on Figure 4) is a barrier