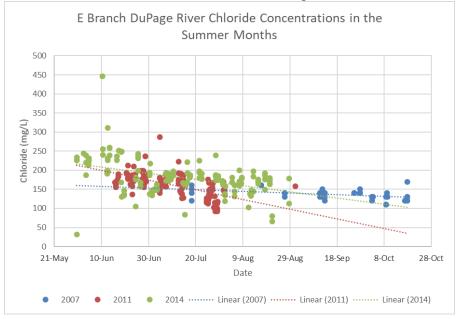

esent target concentrations for ecoregion 54 (1.8 mg/l) and the Illinois EPA non-standard based criteria (7.8 mg/l). The red dashed line is the Illinois water quality criterion for public water supplies (10 mg/l).





**Figure 12.** Concentrations total phosphorus from E. Branch DuPage River samples in 2007, 2011 and 2014 in relation to municipal WWTP discharges. Bars along the x-axis depict mainstem dams or weirs (black bars are dams that impede fish passage). For phosphorus, orange dashed lines represent target concentrations for ecoregion 54 (0.07 mg/l) and the Illinois EPA non-standard based criterion (0.61 mg/l). The 1.0 mg/l dashed red line is the suggested effluent limit.



Figure 13. Chloride concentrations from the East Branch DuPage River in the summer of 2007, 2011 and 2014.



Figure 14. Concentrations of total suspended solids (top panel) and TKN (lower panel) from W. Branch DuPage River samples in 2008, 2012 and 2015 in relation to municipal WWTP discharges. Bars along the x-axis depict mainstem dams or weirs (black bars are dams that impede fish passage). Red dashed lines shows the upper limits of concentrations typical for relatively unpolluted waters for TSS (McNeeley et al. 1979). Orange dashed line in TSS plot is the Ohio reference threshold for headwater (HW) and wadeable (WD) streams. For TKN, the orange dashed line represents the IPS threshold (1.0 mg/l). IPS is a tool developed by the DRSCW and MBI.





**Figure 15.** Concentrations of ammonia-N (top panel) and total nitrate (lower panel) from W. Branch DuPage River samples in 2008, 2012 and 2015 i