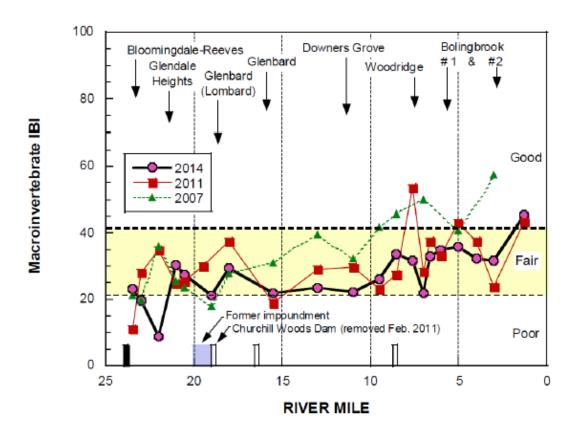

on the tributaries and detailed analysis of all results can be found at http://drscw.org/wp/bioassessment/.

# East Branch DuPage River

Macroinvertebrate collections from the 2014 East Branch watershed survey fell entirely within the fair or poor quality ranges with the exception of a single "good" site on the lower mainstem (Figure 4). Assemblages throughout the study area are predominated by facultative and tolerant organisms most often associated with elevated nutrients, dissolved solids and low DO.

**Figure 4.** Macroinvertebrate IBI scores in the East Branch DuPage River, 2014, 2011-12 and 2007 in relation to municipal POTW dischargers. Bars along the x-axis depict mainstem dams or weirs (only black bars impede fish passage). The shaded area demarcates the "fair" narrative range.



### West Branch DuPage River

With few exceptions, West Branch macroinvertebrate assemblages from the upper, headwater reach reflected degraded but similar quality between 2007, 2009, 2012 and 2015 (Figure 5). The combination urban drainage, marginal habitat quality and a series of four major WWTP discharges in the small drainage were considered major contributors.

#### DUPAGE COUNTY NPDES PERMIT # ILR400502

In both 2009 and 2015, major improvement in mIBI scores and clearly good mIBI ratings were detected upstream from Klein Creek and the Carol Stream WWTP (Figure 5). In 2009 and 2015, consistently good quality was maintained along the remaining length of the West Branch downstream to the mouth. In 2006, this downstream improving trend was more erratic; still 5 of the 8 sites between